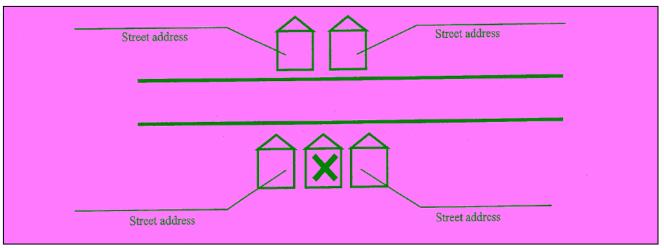

## Exhibit B-2 NEIGHBOR VERIFICATION FORM

PLEASE COMPLETE THE DIAGRAM BELOW THAT BEST REPRESENTS YOUR PROPERTY'S LOCATION. The Association wishes to know if you live on a cul-de-sac, a corner, or in some other configuration that will help them determine who may be your immediate neighbors and/or who could be affected.

*X designates the homeowner's property.* 

Use this box if your home is located on a street with homes on both sides of the street or only on one side of the street.