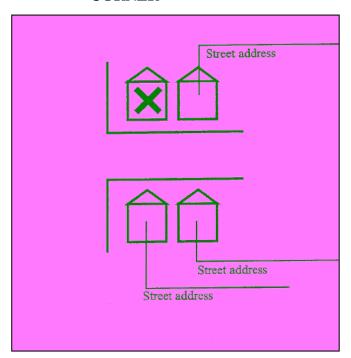

## Exhibit B-2 NEIGHBOR VERIFICATION FORM

PLEASE COMPLETE THE DIAGRAM BELOW THAT BEST REPRESENTS YOUR PROPERTY'S LOCATION. The Association wishes to know if you live on a cul-de-sac, a corner, or in some other configuration that will help them determine who may be your immediate neighbors and/or who could be affected.

## Use this box if your home is located on a CORNER