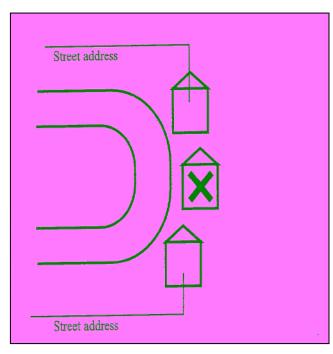

## Exhibit B-2 NEIGHBOR VERIFICATION FORM

PLEASE COMPLETE THE DIAGRAM BELOW THAT BEST REPRESENTS YOUR PROPERTY'S LOCATION. The Association wishes to know if you live on a cul-de-sac, a corner, or in some other configuration that will help them determine who may be your immediate neighbors and/or who could be affected.

## Use this box if your home is located on a CUL-DE-SAC